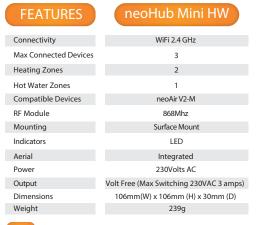

- Total control from anywhere using your smartphone.
- · Connection method: Data & WIFI Networks.
- Use your own WiFi router to connect to miniHub using our smartphone, tablet and desktop applications.
- Free App downloads and no subscription costs.