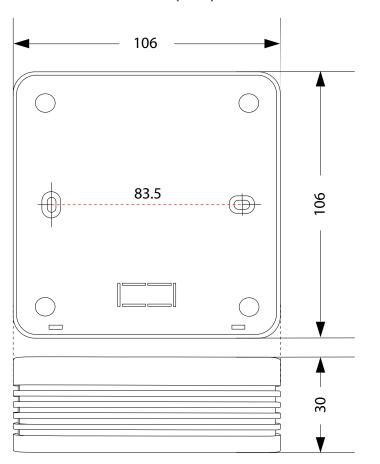

Total control from anywhere using your smartphone.
- · Connection method: Data & WIFI Networks.
- Use your own WiFi router to connect to miniHub using our smartphone, tablet and desktop applications.
- Free App downloads and no subscription costs.





API - Third Party Integration

Our published API (JSON) makes it easy for third party integration companies to integrate our Neo System with leading home automation brand products from companies such as Control4 and Crestron.



Multi-Locations

During the installation of the app, you are prompted to create an account on the Heatmiser Cloud Server after which multiple locations can be created. Logging into to your account from another device will present all of your Locations for quick and easy access.











## Product Dimensions (mm)



## Wiring Connections





Heatmiser UK Ltd 1 - 5 Hurstwood Court, Mercer Way, Shadsworth Business Park, Blackburn, Lancashire. BB1 2QU, England Registered in England: 3747773 tel. 01254 669090 fax. 01254 669091 email. sales@heatmiser.com web. www.heatmiser.com

WEEE Registration Number: WEE/GF0052TQ